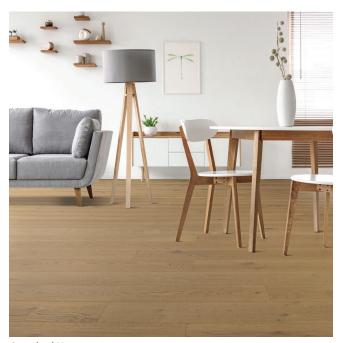

### WIDEPLANK EUROPEAN OAK IN VERSATILE MEDIUM BROWN TONES

The organic, **medium brown** tones of Uptown make it ideal for a wide spectrum of design styles, ranging from traditional to chic. Wire-brushed texturing and a gorgeous Ultra Matte UV top coating combine to create a natural look and feel. Bring rooms to life with the natural appeal of beautiful, **wideplank European Oak**.

COLLECTION Lifestyles

INSTALLATION

Suitable for installation above, on or below grade. Approved for installation over Radiant Floor Heating systems

VENEER / ORIGIN / HARDNESS European Oak - Europe - Janka Rating 1360