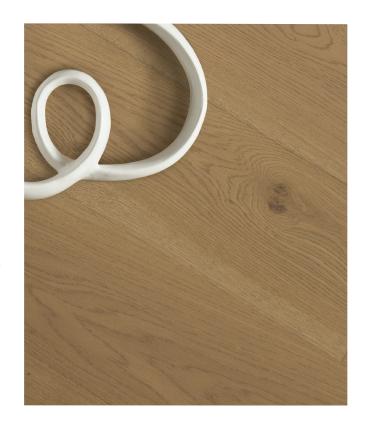

### WIDEPLANK EUROPEAN OAK IN VERSATILE MEDIUM BROWN TONES

The organic, **medium brown** tones of Uptown make it ideal for a wide spectrum of design styles, ranging from traditional to chic. Wire-brushed texturing and a gorgeous Ultra Matte UV top coating combine to create a natural look and feel. Bring rooms to life with the natural appeal of beautiful, **wideplank European Oak**.

Standard Uptown

Flat surface with light to medium wire-brushed texturing highlights the wood's beautiful grain pattern, creating a natural look and feel