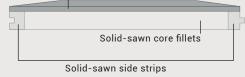

III concept which CRAFT has had tremendous success with over the past several years. UrbanFusion flooring features a 3.0mm European Oak lamella supported by an 11mm thick solid sawn core for a total overall thickness of 14mm (9/16").