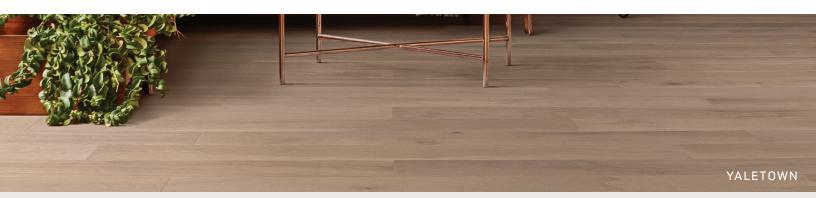

# URBANWOOD UrbanFusion

UrbanFusion is an innovative collection that combines the beautiful European Oak colours of UrbanWood with the advanced 2-layer solid-sawn engineered technology of CRAFT's DACS III construction, made with European Pine.

III concept which CRAFT has had tremendous success with over the past several years. UrbanFusion flooring features a 3.0mm European Oak lamella supported by an 11mm thick solid sawn core for a total overall thickness of 14mm (9/16").