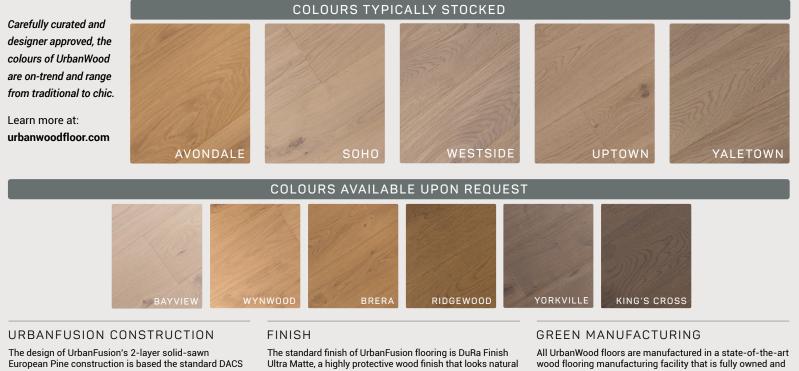

#### WIDTHS, LENGTHS & GRADE

UrbanFusion planks come 7 1/2" (190mm) wide, with lengths up to 75" (1,900mm). A box of UrbanFusion flooring will average 70% full lengths with 30% broken lengths. All UrbanFusion floors are Natural Grade, allowing small filled voids and natural wood character such as knots.