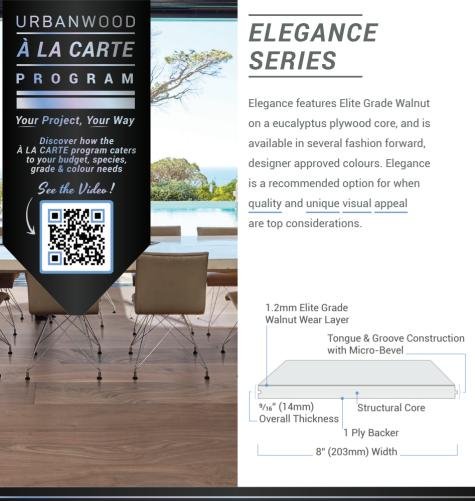

- Width 8" (203mm) width
- Length comes in an 8' (2,400mm) box with 70% full lengths
- Elegance Series Engineered Construction eucalyptus core with a 1.2mm walnut wear layer
- DuRa Finish Ultra Matte looks natural and harmonizes with wood's natural texture. while offering superior protection
- DuRa Finish Commercial superior wearing commercial finish available as an upgrade
- GREENGUARD Gold certified to ensure a healthy living environment with excellent indoor air quality