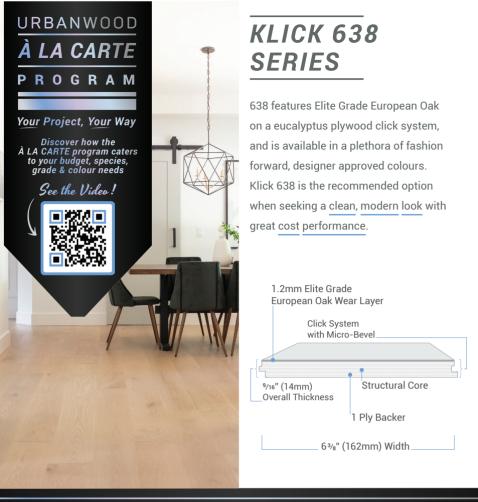

- **Width** 63/8" (162mm) width
- ☑ Length comes in a 75" (1,900mm) box with 70% full lengths
- ✓ Klick 635 Series Engineered Construction eucalyptus core with a 1.2mm European oak wear layer
- ✓ DuRa Finish Ultra Matte looks natural and harmonizes with wood's natural texture, while offering superior protection

- Connection System Click
- ✓ Installation Below, on, or above grade
- Available in a wide spectrum of colours refer to the UrbanWood Colours Box
- Herringbone and Chevron options for creating visually stunning spaces
- Accessories available for the utmost in design flexibility
- ✓ All Urbanwood floors are made in a state-of-the-art wood flooring manufacturing facility that is fully owned and managed by Creative At Home Enterprises Inc. The facility runs on green, renewable energy, is Zero-Waste Certified, and is designed to provide a healthy, VOC-free working environment for its employees. For more info visit urbanwoodfloor.com/sustainability