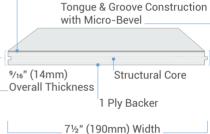

1.2mm Natural Grade European Oak Wear Layer

- ☑ Width 7½" (190mm) width
- ✓ Length comes in a 75" (1,900mm) box with 70% full lengths
- Skyline Series Engineered Construction eucalyptus core with a 1.2mm European oak wear layer
- ✓ **DuRa Finish Ultra Matte** looks natural and harmonizes with wood's natural texture, while offering superior protection
- DuRa Finish Commercial superior wearing commercial finish available as an upgrade
- GREENGUARD Gold certified to ensure a healthy living environment with excellent indoor air quality