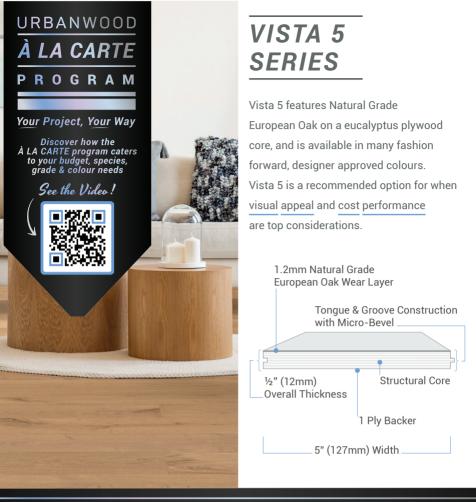

- **Width** 5" (127mm) width
- Length comes in a 75" (1,900mm) box with 20% full lengths
- Vista 5 Series Engineered Construction eucalyptus core with a 1.2mm European oak wear layer
- DuRa Finish Ultra Matte looks natural and harmonizes with wood's natural texture. while offering superior protection
- DuRa Finish Commercial superior wearing commercial finish available as an upgrade
- GREENGUARD Gold certified to ensure a healthy living environment with excellent indoor air quality